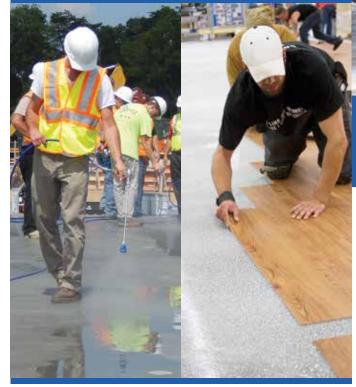

SCP 327: Time-of-Placement. Access Treated Slab in as little as 1-Hour

#### Easy and safe to apply:

SCP Technology is typically spray-applied. Unlike other moisture treatments, SCP Technology is pre-mixed, odorless, and may be exposed to foot traffic in as little as one hour.