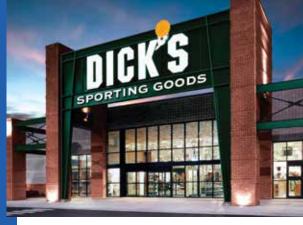

#### **Dick's Sporting Goods**

Fast-Track Construction Miamisburg, Ohio

In early 2012, national retail construction company Fulcrum Construction, wanted to complete a 20,000 square foot Dick's Sporting Goods project quickly, while also providing a sustainable flooring solution.

In order to expedite the construction process, Fulcrum used SCP 327 at time-of-placement to ensure that the concrete floor would resist moisture migration and reduce spider-cracking, slab curl, shrinkage, and expansion. In just 14 days after concrete placement, Fulcrum used Spray-Lock® Premium Eco Adhesive to apply the vinyl flooring.

Foot and trade traffic accessed the floor shortly after flooring installation. Spray-Lock® Flooring Systems Technology also saved time and money by eliminating the need for costly flooring/surfacing preparation. Using the Spray-Lock® Flooring Systems Technology allowed the retail store to open two weeks early.

Over a year later, the floor is in excellent condition -- time-proven, having incurred none of the industry's typical flooring complications.